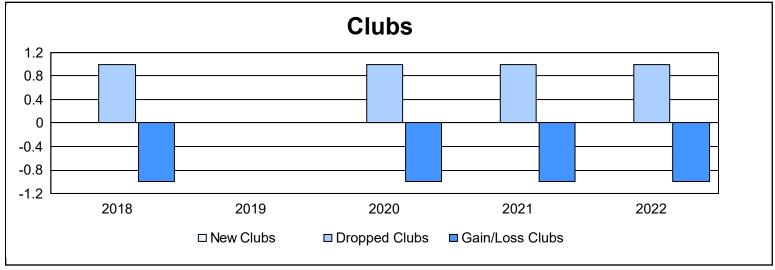

District 26 M7 As of June 2022 Cumulative

| Year      | New<br>Clubs | Dropped<br>Clubs | Gain/<br>Loss<br>Clubs | New<br>Members | Charter<br>Members | Reinstate<br>Members | Transfer<br>Members | Total<br>Member<br>Added | Total<br>Members<br>Dropped | Gain/<br>Loss<br>Members |
|-----------|--------------|------------------|------------------------|----------------|--------------------|----------------------|---------------------|--------------------------|-----------------------------|--------------------------|
| 2017-2018 | 0            | 1                | -1                     | 135            | 1                  | 8                    | 10                  | 154                      | 154                         | 0                        |
| 2018-2019 | 0            | 0                | 0                      | 95             | 0                  | 9                    | 7                   | 111                      | 153                         | -42                      |
| 2019-2020 | 0            | 1                | -1                     | 49             | 0                  | 4                    | 0                   | 53                       | 107                         | -54                      |
| 2020-2021 | 0            | 1                | -1                     | 52             | 0                  | 5                    | 1                   | 58                       | 118                         | -60                      |
| 2021-2022 | 0            | 1                | -1                     | 95             | 0                  | 7                    | 3                   | 105                      | 138                         | -33                      |
| Average   | 0            | 1                | -1                     | 85             | 0                  | 7                    | 4                   | 96                       | 134                         | -38                      |